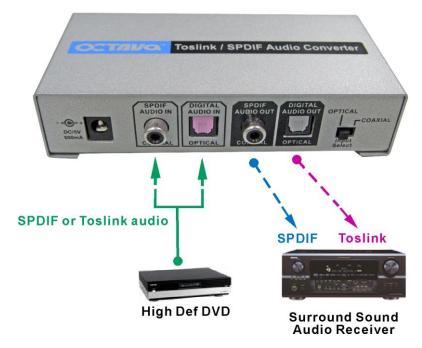

## **Contents**

| Application Diagram | 3 |
|---------------------|---|
| Installation        | 3 |
| Warranty            | 4 |
| Disclaimers         |   |
| Specifications      |   |

**Application Diagram** 

### Installation:

- 1) Connect the DC power
- 2) Connect the Audio Output to AV receiver
- 3) Connect the Audio source to the Audio INPUT
- 4) Select the Audio Input Select to Coax or Toslink

## Example,

If you are converting Coaxial to Toslink. Select Coaxial If you are converting Toslink to Coax . Select Toslink