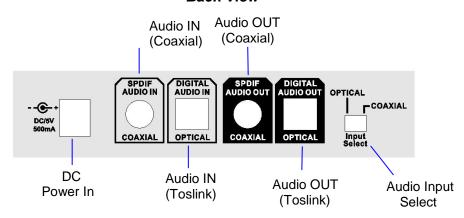

#### **Back View**

### Installation:

- 1) Connect the DC power
- 2) Connect the Audio Output to AV receiver
- 3) Connect the Audio source to the Audio INPUT
- 4) Select the Audio Input Select to Coax or Toslink

## Example,

If you are converting Coaxial to Toslink. Select Coaxial If you are converting Toslink to Coax . Select Toslink